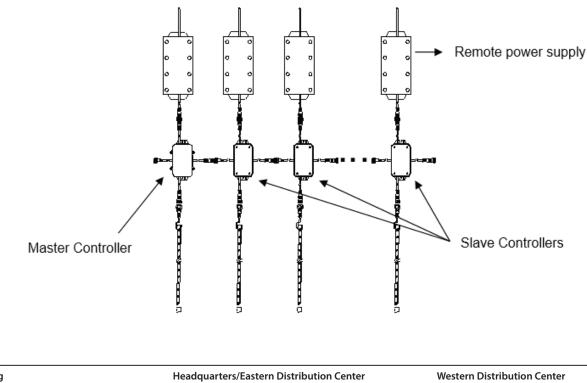

### FUNCTION

The slave controllers connect to, and are controlled by, the master controller. Connect the slave controllers to the master controller as follows:

**WAC Lighting** www.waclighting.com Phone (800) 526.2588 • Fax (800) 526.2585