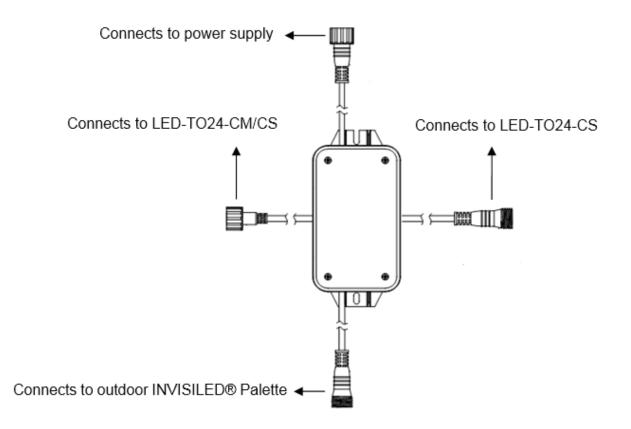

### **PRODUCT APPEARANCE**

WAC Lighting www.waclighting.com Phone (800) 526.2588 • Fax (800) 526.2585 Headquarters/Eastern Distribution Center 44 Harbor Park Drive • Port Washington, NY 11050 Phone (516) 515.5000 • Fax (516) 515.5050