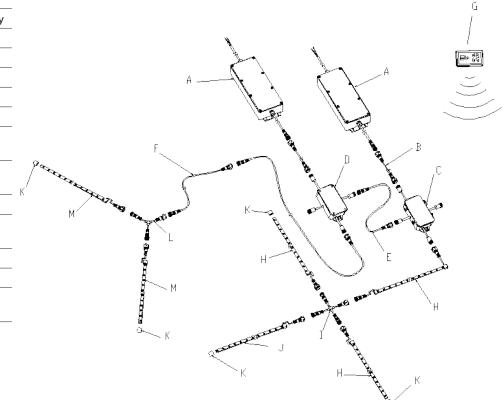

### **SAMPLE LAYOUT**

| SAMI LE LATOUT      |                              |
|---------------------|------------------------------|
| A EN-O24100-RB2-T   | Remote power supply          |
| B LED-TO24-IC6      | Joiner cable                 |
| C LED-TO24-CM       | Master controller            |
| D LED-TO24-CS       | Slave controller             |
| E LED-TO24-SW60     | Palette signal wire          |
| F LED-TO24-IC72-RGB | RGB Joiner cable             |
| G LED-TO24-WS       | Palette wireless controller  |
| H LED-TCO-1-RGB     | 1 foot Palette tape section  |
| I LED-TO24-X-RGB    | Palette X connector          |
| J LED-TCO-10-RGB    | 10 foot Palette tape section |
| K LED-TO24-EC       | End cap                      |
| L LED-TO24-Y-RGB    | Palette Y connector          |
| M LED-TCO-5-RGB     | 5 foot Palette tape section  |