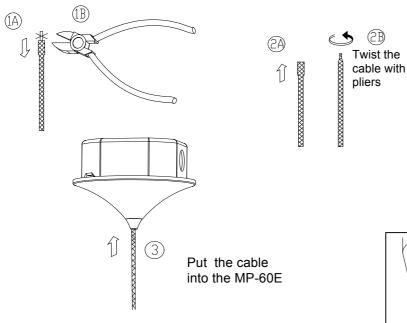

### For model **MP-LED303:**

Put the knitted cable from the Socket Set into the cable grip (according to the steps 1,2,3, shown in the picture below)