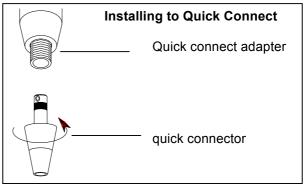

# For model **QP-LED303**:

- 1. Insert the post of the quick connect into the quick connect adapter.
- 2. Thread the top half of the conical section until it is flush with the adapter.
- 3. Adjust fixture position, but use caution not to loosen the conical section.