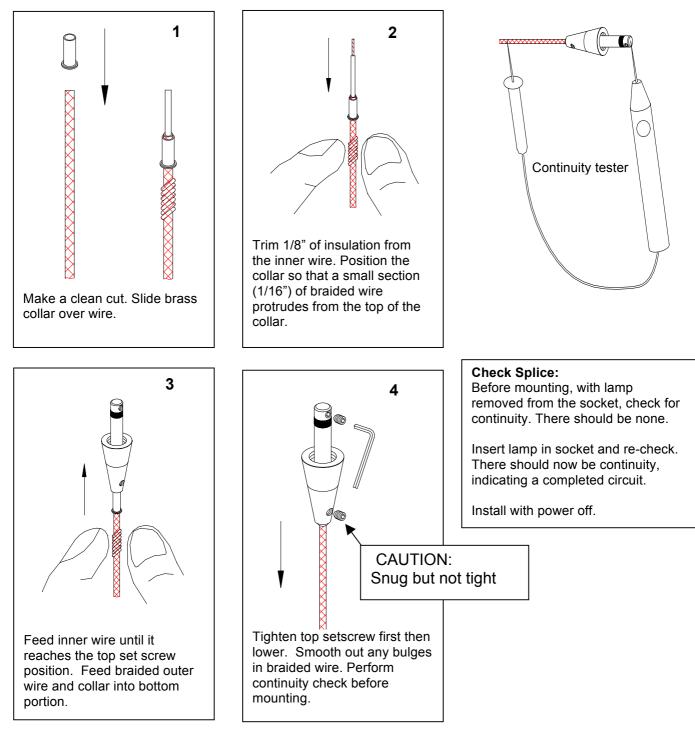

# To Install / Shorten the cable:

Feed the cable end through the Top Conical section and the metal finial. If cable needs to be shortened, make the cut now. To install the top conical section, follow the step-by-step instructions bellow. **NOTE: Pendant** cables are co-axial, if the lower screw in step 4 is made too tight, the inner an outer wire will short. A short circuit will render the entire system in-operative and possibly damage the transformer. Check all pendant splices for continuity before installing.