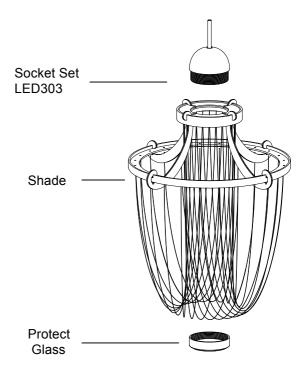

#### InstallingShade:

1.Position Socket Set LED303 so that threads through the hole in the shade and screw on Ring from below by finger or Ring Tool.

## (See diagram).