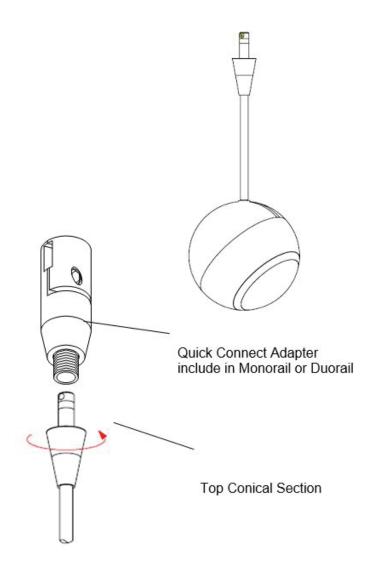

## **INSTALLING THE QUICK CONNECT:**

- 1. Insert the post of the guick connect into the guick connect adapter.
- 2. Thread the top half of the conical section until it seats with the adapter.
- 3. Adjust fixture position, use caution not to loosen the conical section.