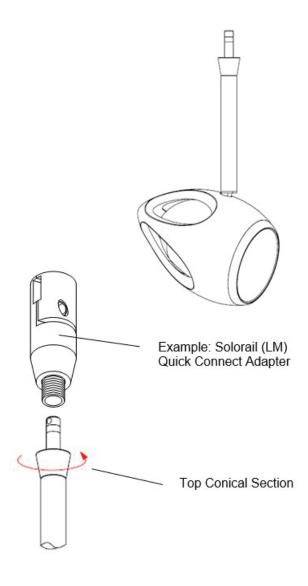

## QUICK CONNECT™ ADAPTER (ORDER SEPARATELY)

Solorail (LM) Adapter: **LM-QADP**Duorail (LM) Adapter: **LM2-QADP**Flexrail1 (HM1) Adapter: **HM1-EN50**Line Voltage Track (H, J, L) Adapter: **EN-HQ50AR, EN-JQ50AR, EN-LQ50AR** 

## **INSTALLING THE QUICK CONNECT:**

- 1. Insert the post of the guick connect into the guick connect adapter.
- 2. Thread the top half of the conical section until it seats with the adapter.
- 3. Adjust fixture position, use caution not to loosen the conical section.