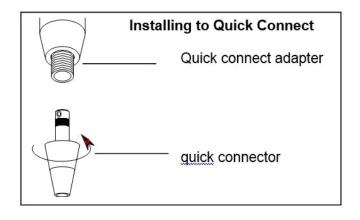

#### INSTALLING QUICK CONNECT:

- 1. Insert the post of the quick connect into the quick connect adapter.
- 2. Thread the top half of the conical section until it seats with the adapter.
- 3. Adjust fixture position, use caution not to loosen the conical section