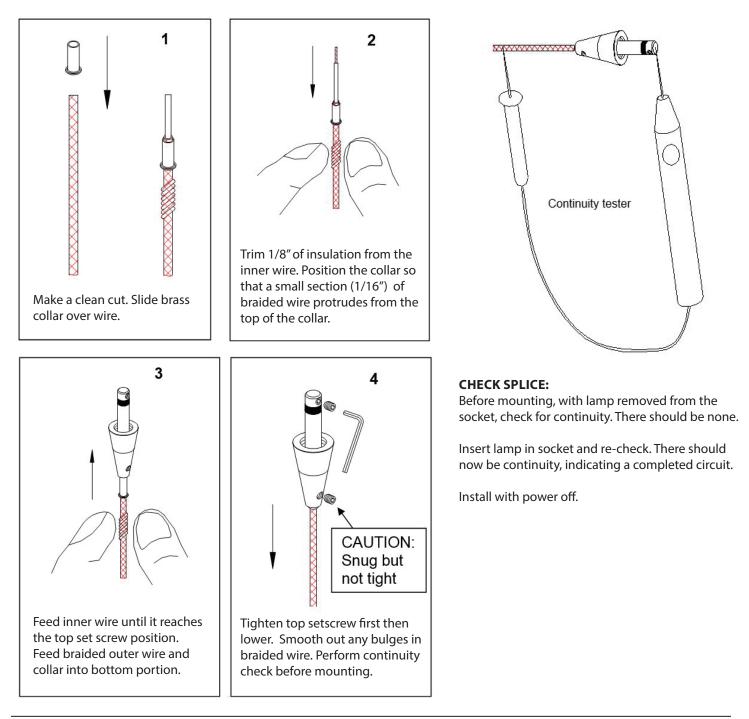

#### TO INSTALL / SHORTEN THE CABLE:

Feed the cable end through the Top Conical section and the metal finial. If cable needs to be shortened, make the cut now. To install the top conical section, follow the step-by-step instructions bellow. **NOTE: Pendant cables are co-axial, if the lower screw in step 4 is made too tight, the inner an outer wire will short. A short circuit will render the entire system in-operative and possibly damage the transformer. Check all pendant splices for continuity before installing.** 