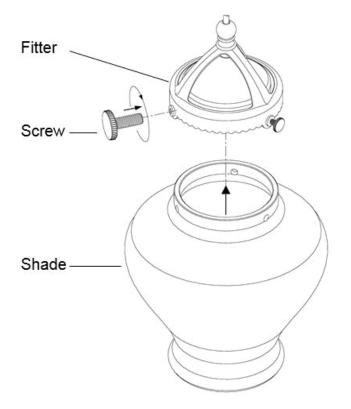

#### **INSTALLING SHADE:**

- 1. Socket Set QP-LED403 is designed to be used with WAC's G491, G492 and G493 glass shades.
- 2. Insert glass into fitter. Align the 3 holes in the glass shade with the holes in the fitter.
- 3. Carefully turn the screws through the holes in the fitter into the holes in the glass shade to secure glass.