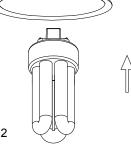

#### Trims:

- To install trim, insert fully into housing. Three flat gripping springs will retain the trim. Open aperture trims allow the lamp to be installed after the trim is installed (diagram 1 &2).
- 2. For closed aperture trims the lamp is installed first, followed by the trim.
- 3. Use CFL Tri-tube lamps 13W max (4 pin Gx24q base).