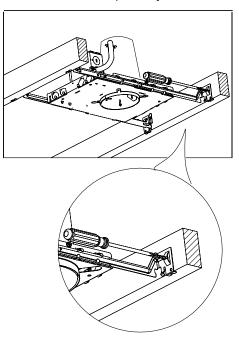

#### Mounting:

Supplied with two hanger bars, (24" max). Bars can be used on all four sides and are notched on the ends to fit over "T" bars in suspended ceilings. Hanger bars include a captive mounting screw for ease of installation.

- 1. Align the bottom of the hanger bar with the bottom of the wood joist.
- 2. Secure the screws on each end.
- 3. Junction box is suitable for branch wiring and has trade size knockouts and integral Romex connectors.
- 4. For Romex, pry open the knock out and push the wire through the clamp plate inside.
- 5. Wire connections must be installed in a manner that does no interfere with the strain relief action of the clamp.

#### Wiring:

- Remove spring latched junction box door and connect wires: White fixture wire to white building wire, black fixture wire to (hot) black building wire and green ground wire to bare or insulated ground wire.
- 2. Secure connections with wire nuts (supplied).
- 3. Replace junction box door.