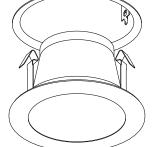

#### Trims:

- To install trim, insert fully into housing. Three flat gripping springs will retain the trim. Open aperture trims allow the lamp to be installed after the trim is installed (diagram 1 &2).
- 2. For closed aperture trims the lamp is installed first, followed by the trim.
- 3. Use CFL Tri-tube lamps 13W max (4 pin Gx24q base).