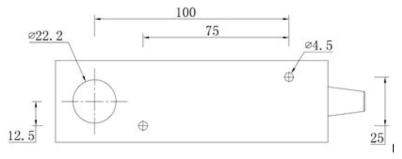

## **FEATURES:**

- For low voltage wiring use only. Rated: AC/DC 12V-24V, 4A.
- Box size: 6-1/4" X 1-5/8"X 1-1/4".
- · Wire size:12AWG-20AWG