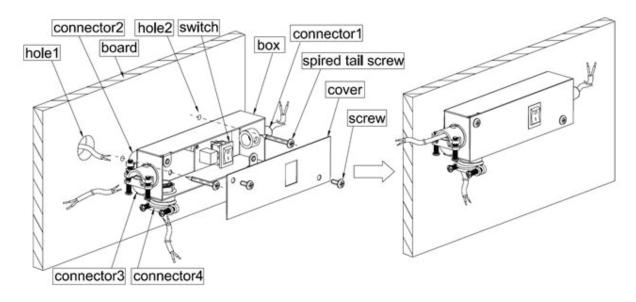

## **INSTALLATION:**

- · Caution: make sure power is off.
- Remove wiring box cover by unscrewing. Then push out the half-cover and install the connector with clip into the wiring box.
- Strip 5/16" of the end of wires, Connect with the wires. Fasten the wires with clip.
- Put the spired tail screw into board for fastening the wiring box.
- Replace wiring box cover.