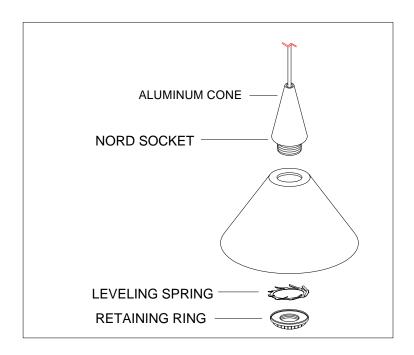

### **SINGLE PIECE SHADE:**

All components screw clockwise to tighten.

- 1. Make certain the Nord style socket is screwed fully into the aluminum cone.
- Note the orientation of the black threaded retaining ring in the diagram.
- 3. Raise the shade to the level of the Nord socket so that the threaded portion protrudes through the hole.
- 4. Place the leveling spring on top of the retaining ring, and screw on to the socket until the shade is snug against the aluminum cone.