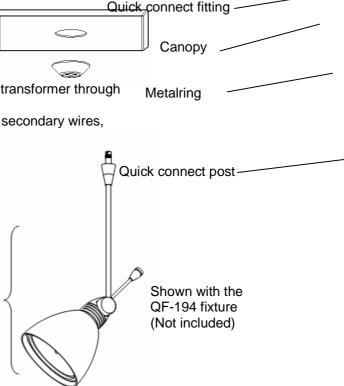

## **Overview:**

QMP Canopies are designed to fit all WA fixturesand pendants (50 watts max). The on other manufacturers brand of quick cc for compatibility). This canopy mounts to junction box, or directly to a surface (use box where required by code). Power is su 12 or 24-volt transformer (sold separately

## Installation:

- 1. Consult voltage drop guidelines be distance and wire gauge sizes.
- 2. Remove the metal ring and separat Base plate.
- 3. Guide the secondary wires from the transformer through Metalring the knock out in the junction box.
- 4. Connect fixture wires to transformer secondary wires, with wire nuts (supplied). Note: Do not connect to 120 volt b the junction box are fed from a rem
- 5. Attach the base plate to the junction screws (supplied).
- 6. If attaching to a flat surface, drill a ' allow clearance for wire assembly. against the surface and mark positi screws, drill 3/16" holes. Use wood screws to affix base plate to surface available holes or slots.
- 7. Mount the canopy to the surface, a ring to the quick connect fitting.
- 8. Install Quick Connect fixture or pen quick connect post into fitting and t until snug.