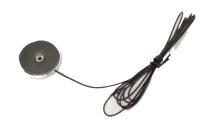

# Controller Fixture Type: Catalog Number: Project: Location:

**Motion Sensor** 

- Built-in adjustable timer on motion sensor allows automatic shut off after the sensor covered area is vacated.
   Maximum time delay is 20 minutes (20MIN), minimum is 10 seconds (10S).
- Motion sensor supplied with 18ft wire and touch panel supplied with 8ft wire. May be cut to desired length.
   Lengthening of wire is not recommended as will decrease sensitivity.
- Two different mounting options (screw or double sided tape mounting) for all undercabinet application included. Choose appropriate mounting option for rough, smooth and curved surfaces.
- Designed for indoor undercabinet application. Recommended ambient temperature is 14° to 122° F (-10° to 50°C)
- 5 year WAC Lighting product warranty

# SPECIFICATIONS

Input/Output Voltage: 12/24V AC/DC.

**Applicable:** WAC Lighting low voltage LED series

Sensor Wire: 24 AWG 18ft length
Touch Wire: 22 AWG 8ft length
Standards: ETL and cETL Listed

Input/Output Current: 6A max