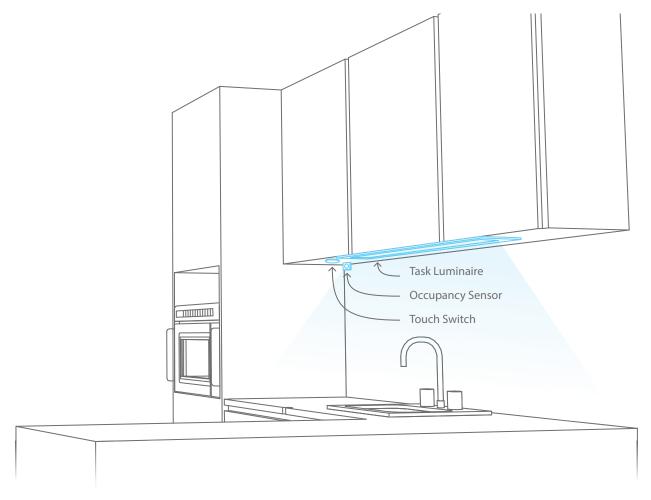

# **Sample Application for TOUCH and SENSOR**

- Designed for indoor undercabinet application. The recommended ambient temperature is 14 to 122 °F (-10 to 50 °C).
- Recommended to use with WAC Lighting Low Voltage LED (12V or 24V) undercabinet products.
- To achieve better result, install motion sensor with lens facing side ways and touch panel within sensor coverage range.