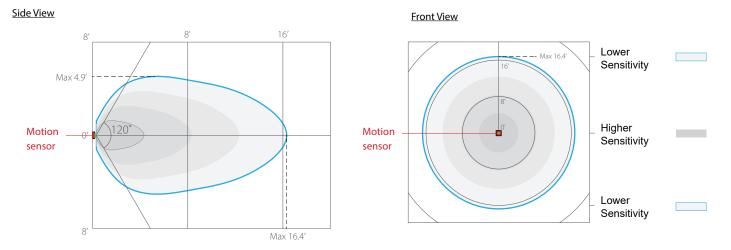

### **MOTION SENSOR COVERAGE**

Maximum detection angle and distance chart for Motion sensor: