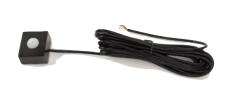

## **Touch Panel**

- Built-in adjustable timer on motion sensor allows automatic shut off after the sensor covered area is vacated.
   Maximum time delay is 20 minutes (20MIN), minimum is 10 seconds (10S).
- Motion sensor supplied with 18ft wire and touch panel supplied with 8ft wire. May be cut to desired length.
   Lengthening of wire is not recommended as will decrease sensitivity.
- Two different mounting options (screw or double sided tape mounting) for all undercabinet application included. Choose appropriate mounting option for rough, smooth and curved surfaces.
- Designed for indoor undercabinet application. Recommended ambient temperature is 14° to 122° F (-10° to 50°C)
- 5 year WAC Lighting product warranty

# SPECIFICATIONS

Input/Output Voltage: 12/24V AC/DC.

**Applicable:** WAC Lighting low voltage LED series

Sensor Wire: 24 AWG 18ft length
Touch Wire: 22 AWG 8ft length
Standards: ETL and cETL Listed

Input/Output Current: 6A max