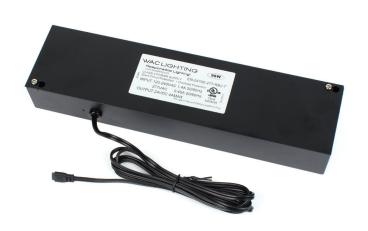

### PRODUCT DESCRIPTION

Low voltage electronic transformer designed to be used as an enclosed remote transformer. Enclosure has separate compartments for transformer, line and low voltage wiring.

#### **FEATURES**

- Short circuit, over current, over voltage, over temperature protection.
- Class 2. 1W minimum load; 96 maximum load
- Preinstalled with 6' InvisiLED 24V lead wire . Also compatible with Straight Edge, Line, Line 2.0, HR-LED87 and HRLED90 fixture applications. 6' adapter cable included.

#### **ORDER NUMBER**

| Model              | L                   | W   | Н   |
|--------------------|---------------------|-----|-----|
| EN-24100-277-RB2-T | 12 <sup>5</sup> /8" | 3¼" | 1%" |

#### **SPECIFICATIONS**

Max Load 96W Min Load 1W

**Input:** 120-277VAC 0.95A 50/60Hz

Output: 24V DC 4A Max

Standards: Damp Location. UL & CUL Listed

Ambient Temperature: -4°F to 113°F (-20°C to 40°C)

**Dimming:** 0 - 10V