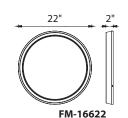

#### **ORDER NUMBER**

|          |     | Watt | LED Lumens | Delivered Lumens | Finish              |  |
|----------|-----|------|------------|------------------|---------------------|--|
| FM-16617 | 17" | 60W  | 5310       | 2355             | BN Brushed Nickel   |  |
| FM-16622 | 22" | 88W  | 8200       | 3460             | DIN DIUSTIEU NICKEI |  |