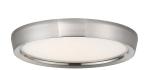

#### **PRODUCT DESCRIPTION**

Planets collection is comprised of cosmically proportioned decorative flush mounts. Considerable 17 and 22 inch diameters make a great addition to large rooms or high-ceiling applications. The low-profile design with extruded aluminum trim and no vidible hardware lends to the contemporary-modern appeal, while the silk-screened glass diffuser maximizes brightness and illumination.

#### **SPECIFICATIONS**

Construction: Aluminum and Silk Screened Glass

Light Source: High output LED.

Finish: Brushed Nickel (BN)

**Standards:** ETL & cETL damp location listed. ADA Compliant when wall

mounted