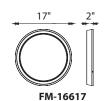

#### **ORDER NUMBER**

|          |     | Watt | LED Lumens | Delivered Lumens | Finish              |  |
|----------|-----|------|------------|------------------|---------------------|--|
| FM-16617 | 17" | 60W  | 5310       | 2355             | BN Brushed Nickel   |  |
| FM-16622 | 22" | 88W  | 8200       | 3460             | DIN DIUSTIEU NICKEI |  |