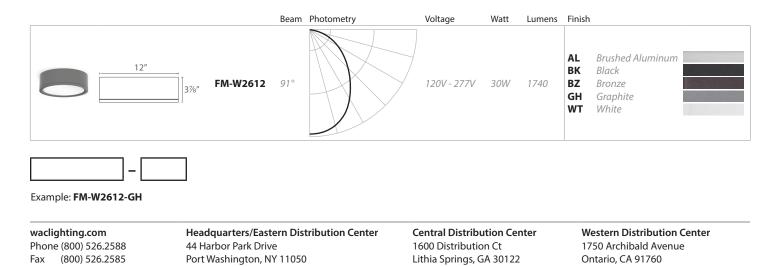

## **TUBE** - model: FM-W2612 LED Ceiling/Wall Mount

### SPECIFICATIONS

Construction: Aluminum with etched glass. Power: Integral driver in luminaire. 120V - 277V input. Light Source: High output LED Mounting: Mounts directly to junction box Dimming: 0-10V Dimming: 100%-10% ELV Dimming: 100%-15% (120V only) Finish: Brushed Aluminum (AL), Black (BK), Bronze (BZ), Graphite (GH), White (WT) Color Temp: 3000K CRI: 90 Rated Life: 70,000 hours Standards: IP65 Rated, ETL & cETL Wet Location Listed