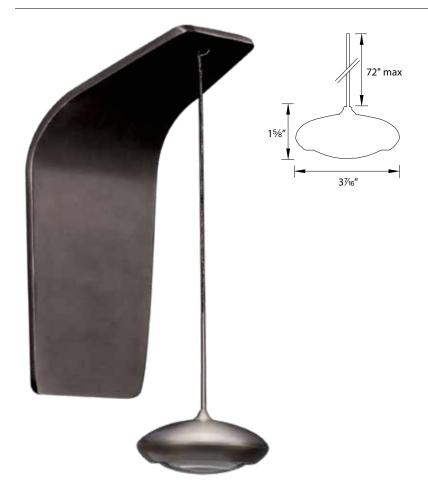

#### PRODUCT DESCRIPTION

The aerodynamic contours of Quest make for a striking art piece while maintaining its powerful LED lumen performance.

Shades are configurable with three sconce finish options available in Brushed Nickel. Choose shade color, lamping and sconce finish. All Bi-Pin socket sets can accept an LED Bi-Pin (JCLED-2-30-WT - order separately). Sconce comes with an electronic transformer and is available with LED lamping.

Model: WS72LED
Lamping: 12V LED Socket Set

 Power:
 4.5W

 Lumens:
 210

 Color Temp:
 3000K

 CRI:
 85

**Dim:** 100% - 10%

Compatible with all Quick Connect™ Pendants under 6" in diameter