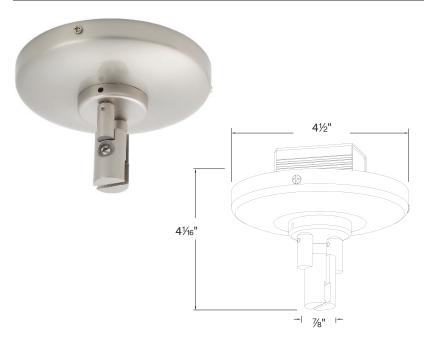

#### **FEATURES**

- 41/2" Canopy
- Use with 3" (LM-X3) standoff
- 1W minimum load
- Voltage Drop at Run length 20'
- Dims with electronic low voltage dimmers.
- The surface mount canopy transformer is an ideal choice when the installation is on an existing ceiling.
- 5 year WAC Lighting product warranty

#### **SPECIFICATIONS**

**Power:** Input - 120V (60Hz), Output - 12V 1W Minimum, 75W Maximum load

**Mounting:** Installs to a standard junction box. Total weight = 2.3 lbs. The standard LM-EN12-75E configuration matches the height of the 3" standoffs