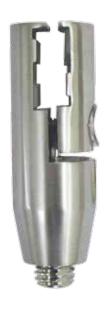

### **PRODUCT DESCRIPTION**

Duorail™ adapter. Order one per Quick Connect™ fixture and pendant used. The threaded male adapter used on Quick Connect™ fixtures makes inter-system compatibility a snap. Simply insert the metal fitting into the appropriate system adapter, hand tighten the threaded collar and you are done!

#### **FEATURES**

- Order one per Quick Connect™ fixture or pendant used.
- Compatible fixtures include all the elements in the WAC Lighting Quick Connect™ series of pendants and track heads.
- Contains a threaded nipple for Quick Connect  $^{\!\top\!\!\!M}$  socket sets and attaches anywhere along the LM track