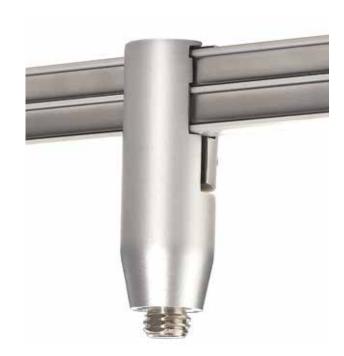

### **PRODUCT DESCRIPTION**

Duorail™ adapter. Order one per Quick Connect™ fixture and pendant used. The threaded male adapter used on Quick Connect™ fixtures makes inter-system compatibility a snap. Simply insert the metal fitting into the appropriate system adapter, hand tighten the threaded collar and you are done!

#### **FEATURES**

- Order one per Quick Connect™ fixture or pendant used.
- Compatible fixtures include all the elements in the WAC Lighting Quick Connect™ series of pendants and track heads.
- Contains a threaded nipple for Quick Connect  $^{\!\top\!\!\!M}$  socket sets and attaches anywhere along the LM track