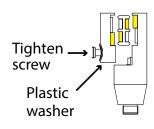

### **PRODUCT DESCRIPTION**

Duorail™ adapter. Order one per Quick Connect™ fixture and pendant used. The threaded male adapter used on Quick Connect™ fixtures makes inter-system compatibility a snap. Simply insert the metal fitting into the appropriate system adapter, hand tighten the threaded collar and you are done!

#### **FEATURES**

- Order one per Quick Connect™ fixture or pendant used.
- Compatible fixtures include all the elements in the WAC Lighting Quick Connect™ series of pendants and track heads.
- Contains a threaded nipple for Quick Connect  $^{\!\top\!\!\!M}$  socket sets and attaches anywhere along the LM track