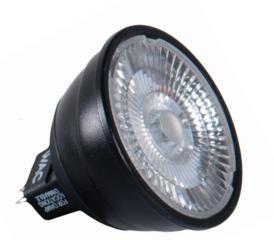

## MR16 – model: MR16LED-BAB

## LED Lamps

Location:

| Power:      | 7W    | CRI:        | 90               |
|-------------|-------|-------------|------------------|
| Base:       | GU5.3 | Dimming:    | 100% - 15% (ELV) |
| Voltage:    | 12V   | Life:       | 50,000 hours     |
| Lumens:     | 450   | Dimensions: | Ø2"×1¾"          |
| Color Temp: | 3000K | Standards:  | UL & CUL Listed  |