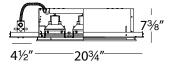

**Mounting:** Supplied with hanger bars, adjustable from 15"-24½" to accommodate various joist construction and grid sizes. Accommodates surface of ½" to 1" thick. 73%"  $\times$  19 $^{15}\%$ " cutout with trim, 75%"  $\times$  20%" cutout for Invisible Trim $^{TM}$ .