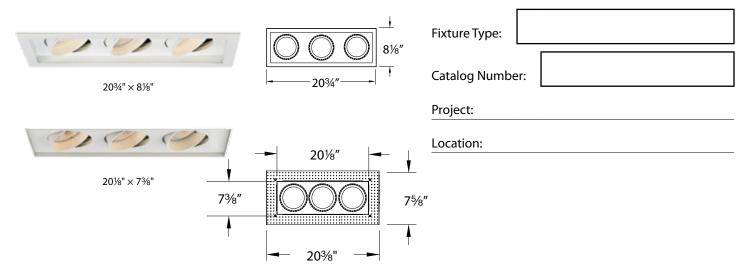

## PRODUCT DESCRIPTION

Rectangle three light gimbal ring style adjustable recessed fixture, available with trim or Invisible Trim™, designed to sit flush with the ceiling for a clean, architectural look. Housing and trim ordered separately.

**Mounting:** Supplied with hanger bars, adjustable from 15"-24½" to accommodate various joist construction and grid sizes. Accommodates surface of ½" to 1" thick. 73%"  $\times$  19 $^{15}\%$ " cutout with trim, 75%"  $\times$  20%" cutout for Invisible Trim $^{TM}$ .

**Finish:** *Trim version* – White Trim/Black Interior (WT/BK) and White Trim/White Interior (WT/WT). *Invisible Trim* <sup>™</sup> – White interior only.

Rating: Non-IC: Insulation must be kept at least 3" away from housing.