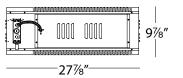

**Mounting:** Supplied with hanger bars, adjustable from 15"-24½" to accommodate various joist construction and grid sizes. Accommodates surface of ½" to 1" thick. 73%"  $\times$  19 $^{15}\%$ " cutout with trim, 75%"  $\times$  20%" cutout for Invisible Trim $^{TM}$ .