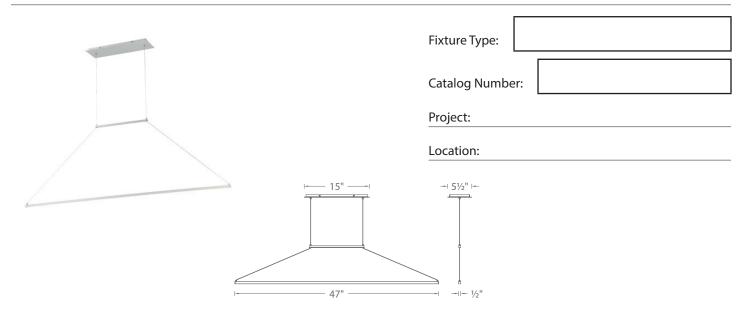

## **PRODUCT DESCRIPTION**

An engineering marvel, E=MC2 is an impossibly tiny half inch tall by half inch wide linear pendant with an incredibly powerful LED illumination. An adjustable leveler provides custom positioning from the sleek low profile canopy. E=MC2 is suspended on two thin low profile cables without the need for an additional power cord, lending to a simple and minimalistic design. Adjustable to different lengths through a push-pin locking mechanism at the canopy.

### **FEATURES**

- Impossibly tiny at just a half inch tall by a half inch wide
- Adjustable leveler provides offers custom positioning
- Solid aluminum construction
- Cable suspension carrying low voltage may be field shortened
- 2.76" x 1.26" x 1.18" universal voltage driver (120V-220V-277V) installs within a junction box
- Color Temp: 3000K
- CRI: 90

#### **ORDER NUMBER**

|          | Watt | LED Lumens | Delivered Lumens | Finish                               |
|----------|------|------------|------------------|--------------------------------------|
| PD-45747 | 30W  | 1770       | 1190             | AL Brushed Aluminum BK Brushed Black |