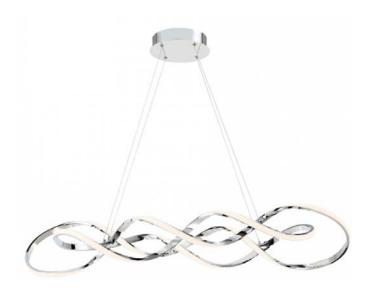

## **PRODUCT DESCRIPTION**

Delicate bands of light weave playfully in and out on this flowing modern design. A continuous construction, a flexible diffuser, and powered aircraft cable suspension complete an overall clean, seamless look.

## **FEATURES**

- Two seamless interlocked loops
- Thin powered cables provide an ultra-clean look
- Can be mounted on a sloped ceiling
- Universal voltage driver (120V-220V-277V) concealed within canopy