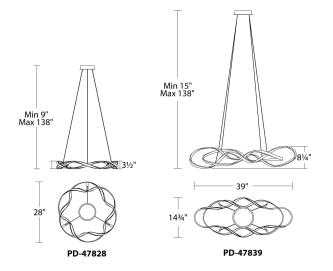

## ORDER NUMBER

| Model                |            | Wattage    | Voltage   | LED Lumens   | Delivered Lumens | Finish |        |  |
|----------------------|------------|------------|-----------|--------------|------------------|--------|--------|--|
| PD-47828<br>PD-47839 | 28"<br>39" | 57W<br>57W | 120V-277V | 4853<br>4734 | 3263<br>3241     | СН     | Chrome |  |