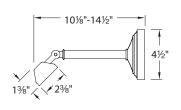

#### **FEATURES**

- Chronophoton™ Technology preserves artwork while providing vibrant color rendering
- Head rotates 90° up or down and extends out 14" from mounting surface
- · Replaceable LED module
- 90 CRI
- 70,000 hour rated life

#### ORDER NUMBER

|            | Model  | Length |         | Finish   | ı                                 |
|------------|--------|--------|---------|----------|-----------------------------------|
| Hard Wired | DI LED | 14-27  | 141/16" | AN<br>BB | Antique Nickel<br>Burnished Brass |
|            | PL-LED | 24-27  | 247/8"  | 7/_ !!   | Polished Nickel<br>Rubbed Bronze  |