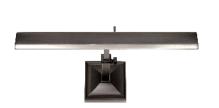

#### **PRODUCT DESCRIPTION**

Recognized by the Lighting for Tomorrow LED luminaire design competition, Hemmingway illuminates fine artwork utilizing the optimal spectrum of colors. Unlike conventional luminaires, these LED picture lights provide full spectrum illumination without damaging infrared and ultraviolet rays. Available in four designer finishes and two sizes to complement upscale art framing.

#### **FEATURES**

- Chronophoton™ Technology preserves artwork while providing vibrant color rendering
- Head rotates 90° up or down and extends out 14" from mounting surface
- · Replaceable LED module
- 90 CRI
- 70,000 hour rated life