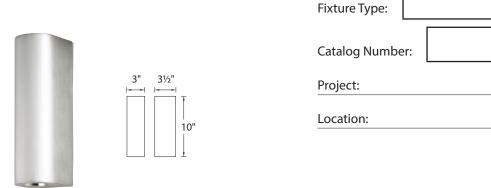

#### **SPECIFICATIONS**

Construction: Aluminum and White Diffuser Lens

**Light Source:** High output LED.

Finish: Brushed Nickel (BN)

**Standards:** ETL & cETL damp location listed. ADA Compliant