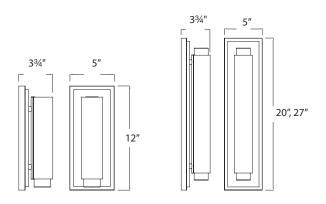

## **ORDERING NUMBER**

| Model#  | Length | Watt  | LED Lumens | Delivered Lumens | Finish    |
|---------|--------|-------|------------|------------------|-----------|
| WS-6312 | 12"    | 7.5W  | 592        | 340              |           |
| WS-6320 | 20"    | 13.5W | 980        | 695              | CH Chrome |
| WS-6327 | 27"    | 17.5W | 1346       | 865              |           |