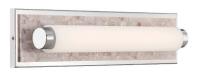

## **PRODUCT DESCRIPTION**

An upscale transitional design to complement many bath renovations. Mouth blown etched opal glass shines at the forefront of a stunning natural seashell mosaic artfully tiled by hand for visual depth and attention to detail. Mount vertically or horizontal for various locations and applications.

## **FEATURES**

- · Mouth blown etched triplex glass
- · ADA compliant
- Meets 2013 California Title 24 Efficiency
- · No driver or transformer needed
- · Vertical or horizontal mount
- · Smooth and continuous ELV dimming
- ETL & cETL damp location listed
- · 80,000 hour rated life
- 90 CRI