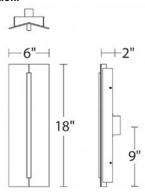

## **ORDER NUMBER**

| Model    |     | Wattage | Voltage   | LED Lumens | Delivered Lumens | Finish |                  |  |
|----------|-----|---------|-----------|------------|------------------|--------|------------------|--|
| WS-75818 | 18" | 9W      | 120V-277V | 535        | 417              | AL     | Brushed Aluminum |  |