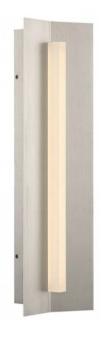

## PRODUCT DESCRIPTION

A thin illuminated blade bisects a bent aluminum plate, suggesting kinetic energy and symmetry at the point of light. A clean, geometric design, wedge works horizontally, vertically, or in a patterned display.

## **FEATURES**

- Brushed aluminum frosted edge-lit acrylic diffuser
- Can be mounted vertically, horizontally, at an angle or on ceiling
- 3" x 1.25" x 1.13" driver installs within junction box
- ADA compliant