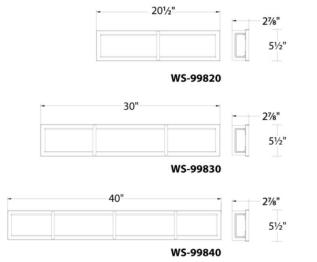

## **ORDER NUMBER**

| Model                            |                   | Wattage           | Voltage | LED Lumens           | Delivered Lumens    | Finish |        |  |
|----------------------------------|-------------------|-------------------|---------|----------------------|---------------------|--------|--------|--|
| WS-99820<br>WS-99830<br>WS-99840 | 20"<br>30"<br>40" | 21W<br>28W<br>36W | 120V    | 1880<br>2583<br>3100 | 975<br>1371<br>1780 | СН     | Chrome |  |