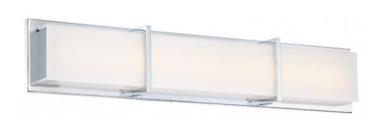

## PRODUCT DESCRIPTION

A thin illuminated blade bisects a bent aluminum plate, suggesting kinetic energy and symmetry at the point of light. A clean, geometric design, wedge works horizontally, vertically, or in a patterned display.