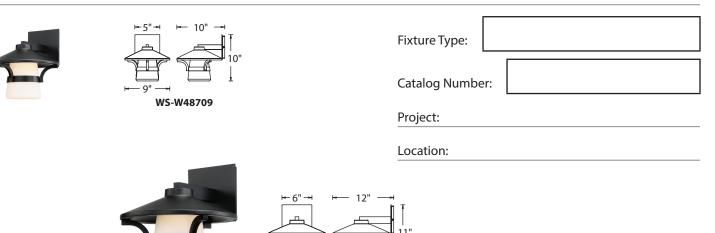

#### WS-W48711

#### **ORDER NUMBER**

|     |           | Watt | LED<br>Lumens | Delivered<br>Lumens | Finish |       |  |
|-----|-----------|------|---------------|---------------------|--------|-------|--|
| 9"  | WS-W48709 | 9.5W | 530           | 310                 | DK DL  | - els |  |
| 11" | WS-W48711 | 12W  | 650           | 420                 | BK Bla | Black |  |

#### Example: WS-W48709-BK

For 277V, add an "F" before the finish: WS-W48709F-BK