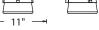

#### **ORDER NUMBER**

|     |           | Watt | LED<br>Lumens | Delivered<br>Lumens | Finish |       |  |
|-----|-----------|------|---------------|---------------------|--------|-------|--|
| 9"  | WS-W48709 | 9.5W | 530           | 310                 | DK DL  | - els |  |
| 11" | WS-W48711 | 12W  | 650           | 420                 | BK Bla | Black |  |