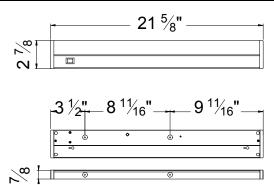

Ordering Example (model - series - lamp - finish): BA-BF-13-WT

| Product Deta | ils                                                                                                                                                                                                                                                                    | <b>Specification Features</b>                                                                                                                     |    |
|--------------|------------------------------------------------------------------------------------------------------------------------------------------------------------------------------------------------------------------------------------------------------------------------|---------------------------------------------------------------------------------------------------------------------------------------------------|----|
| Description: | Low profile fluorescent undercabinet light bar for use on wood cabinets, desks, shelves and bookcases. The "builder" series features a universal body style and finish suitable for use in both surface mount and hidden applications.                                 | <ul> <li>Other wattage choices are<br/>available; refer to the W.A.C.<br/>undercabinet catalog or the<br/>website, www.waclighting.com</li> </ul> |    |
| Materials:   | Formed steel body with a white paint finish. Snap-in polycarbonate diffuser lens. Two interconnect receptacles (one on each end) for end to end connection of multiple units. Integral on-off switch. Supplied with all mounting hardware and one BX/NM clamp adaptor. | <ul> <li>to see the full selection.</li> <li>Straight forward lens design<br/>allows for tool less re-lamping</li> </ul>                          |    |
| Ballast:     | HPF electronic ballast, 120V. 50/60 Hz.                                                                                                                                                                                                                                | the fixture.                                                                                                                                      |    |
| Connection:  | Four knockouts, two on the backside and two on the underside, for hardwiring. Poke-home style connectors are pre-installed on the interior wiring for installation convenience. Optional 6' power cord also available.                                                 | • The BA-BF can be hard wired run off a standard wall switch.                                                                                     | to |
| Lamping:     | Single 13w T5 lamp included.                                                                                                                                                                                                                                           | The integral high performance     electronic ballast means years                                                                                  | ;  |
| Finish:      | BB – Bronze WT- White                                                                                                                                                                                                                                                  | of cool and quiet operation from<br>this energy efficient                                                                                         | n  |
| Accessories: | BA-BF-IC12 = Interconnect Cable                                                                                                                                                                                                                                        | undercabinet bar light.                                                                                                                           |    |
|              | BA-BF-PC6 = Power Cord w/plug                                                                                                                                                                                                                                          |                                                                                                                                                   |    |
|              | BA-BF-I = I-Connector                                                                                                                                                                                                                                                  | <ul> <li>5 year W.A.C. Lighting product<br/>warranty.</li> </ul>                                                                                  | Į  |
| Listing:     | UL & CUL Listed.                                                                                                                                                                                                                                                       |                                                                                                                                                   |    |