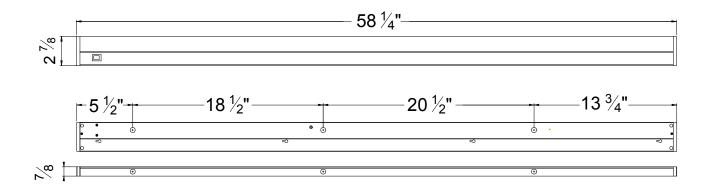

## **UNDER CABINET FLUORESCENT**

**BA-BF-35** 

| Ordering Matrix |        | _    |        | _  |
|-----------------|--------|------|--------|----|
| Model           | Series | Lamp | Finish |    |
|                 |        |      |        |    |
| ВА              | BF     | 35   | BB     | WT |

**Connection:** Six knockouts, three on the backside and three on the underside, for

hardwiring. Poke-home style connectors are pre-installed on the interior wiring for installation convenience. Optional 6' power cord