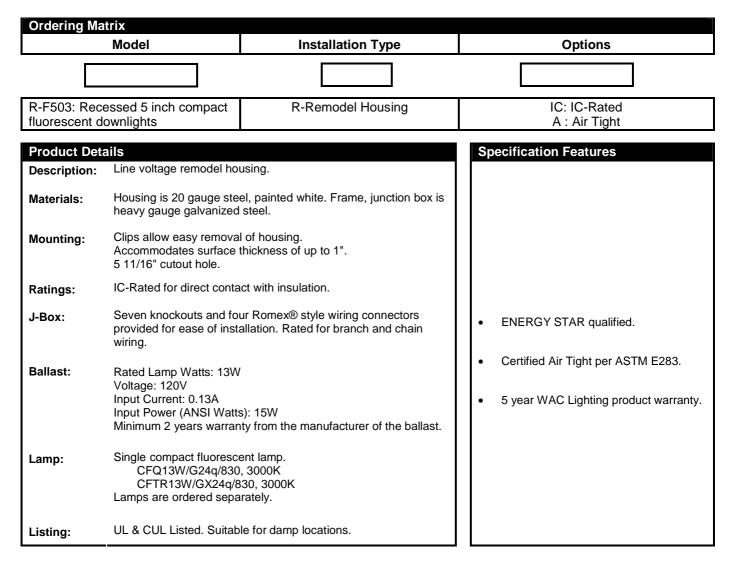

## 5"COMPACT FLUORESCENT DOWNLIGHT HOUSING

| Compatibl                                     | e Trims           |                   |  |                                      |                   |             |        |  |
|-----------------------------------------------|-------------------|-------------------|--|--------------------------------------|-------------------|-------------|--------|--|
| R-520 Step baffle                             |                   |                   |  | R-521 Open reflector                 |                   |             |        |  |
| Finish                                        | Baffle            | Trim              |  | Finish                               | Reflector         | Trim        |        |  |
| BK/WT                                         | Black             | White             |  | CL/WT                                | Specular<br>Clear | White       |        |  |
| BN                                            | Brushed<br>Nickel | Brushed<br>Nickel |  | DN                                   | Specular          | Brushed     |        |  |
| СВ                                            | Copper            | Copper            |  |                                      | BN                | Clear       | Nickel |  |
|                                               | Bronze            | Bronze            |  | СВ                                   | Specular          | Copper      |        |  |
| WT/WT                                         | White             | White             |  | 05                                   | Clear             | Bronze      |        |  |
| Single 13W compact fluorescent lamp.          |                   |                   |  | Single 13W compact fluorescent lamp. |                   |             |        |  |
| <b>R-540</b> Scoop wall wash with step baffle |                   |                   |  | R-522 Shower Light<br>Finish Trim    |                   |             |        |  |
| Finish                                        | Baffle            | Trim              |  | WT White                             |                   |             |        |  |
| WT/WT                                         | White             | White             |  | Single 12W                           | compost fluor     | accent lama |        |  |
| Single 13W compact fluorescent lamp.          |                   |                   |  | Single 13W compact fluorescent lamp. |                   |             |        |  |
|                                               |                   |                   |  |                                      |                   |             |        |  |

Notes:

The full catalog number for a complete downlight includes the model numbers for both the trim and the housing. More information regarding each individual trim can be viewed on the individual trim spec sheets.