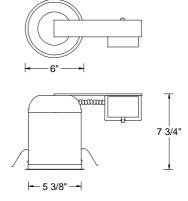

## R-F503-R-ICA

CUTOUT 🗕 5 11/16" 🚽

615 South Street Garden City, NY 11530 Tel:516-515-5000 Fax:516-515-5050 www.waclighting.com CATALOG NUMBER

## R-F503-R-ICA