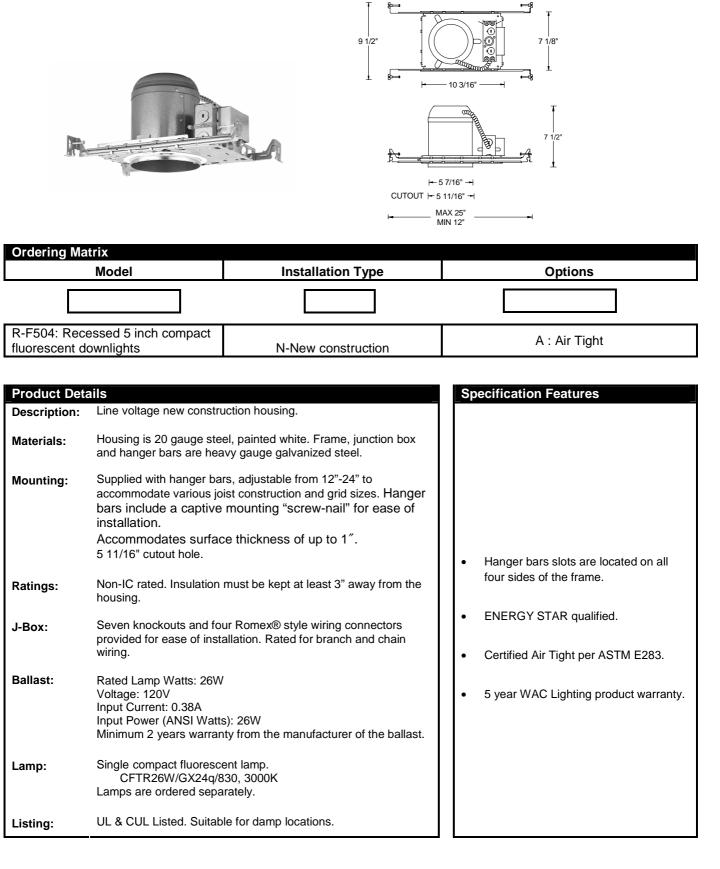

## **5"COMPACT FLUORESCENT DOWNLIGHT HOUSING**

| Compatib                                                                                                                                                           | le Trims         |                                                                      |                                      |                   |                  |  |
|--------------------------------------------------------------------------------------------------------------------------------------------------------------------|------------------|----------------------------------------------------------------------|--------------------------------------|-------------------|------------------|--|
| R-520 Step baffle                                                                                                                                                  |                  |                                                                      | R-521 Open reflector                 |                   |                  |  |
| Finish                                                                                                                                                             | Baffle           | Trim                                                                 | Finish                               | Reflector         | Trim             |  |
| BK/WT                                                                                                                                                              | Black<br>Brushed | White<br>Brushed                                                     | CL/WT                                | Specular<br>Clear | White            |  |
| BN                                                                                                                                                                 | Nickel           | Nickel                                                               | BN                                   | Specular          | Brushed          |  |
| СВ                                                                                                                                                                 | Copper<br>Bronze | Copper<br>Bronze                                                     |                                      | Clear<br>Specular | Nickel<br>Copper |  |
| WT/WT                                                                                                                                                              | White            | White                                                                | CB                                   | Clear             | Bronze           |  |
| Single 13W compact fluorescent lamp.<br><b>R-540</b> Scoop wall wash with step<br>baffle                                                                           |                  | Single 13W compact fluorescent lamp.  R-522 Shower Light Finish Trim |                                      |                   |                  |  |
| Finish                                                                                                                                                             | Baffle           | Trim                                                                 | WT                                   | White             |                  |  |
| WT/WT         White         White           Single 13W compact fluorescent lamp.         Image: Compact fluorescent lamp.         Image: Compact fluorescent lamp. |                  |                                                                      | Single 13W compact fluorescent lamp. |                   |                  |  |
|                                                                                                                                                                    |                  |                                                                      |                                      |                   |                  |  |

Notes:

.

The full catalog number for a complete downlight includes the model numbers for both the trim and the housing. More information regarding each individual trim can be viewed on the individual trim spec sheets.

## R-F504-N-A